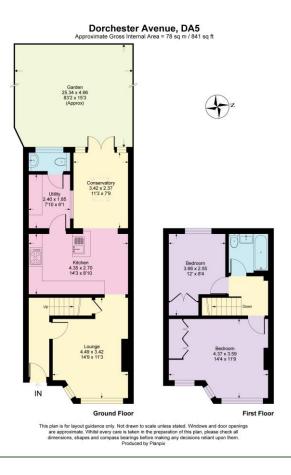

21 Dorchester Avenue Bexley, DA5 3AH

£425,000 - £450,000

Village Estates are delighted to present to the market this spacious extended TWO BEDROOM PROPERTY situated in a popular location within easy reach of local schools, shops and train station. Internal viewing comes highly recommended....